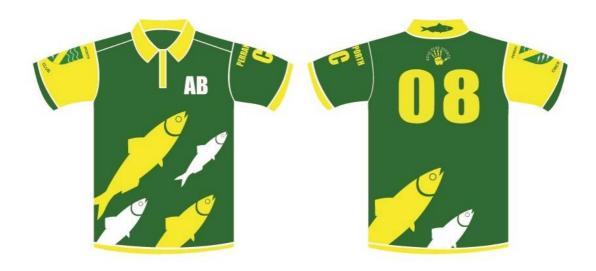

### Youth Section Membership

Membership fees to £50 for the first child, £40 for the second and £30 each for anymore! This covers the whole summer season of 20 weeks. Each age group has an ECB Qualified Coach. Child Welfare Officers and other contact information will be posted on the club notice board. Each youth member will receive a Perranporth squad top with initials and unique squad number. This will be supplied by Cornish Granite Sports (value £21)